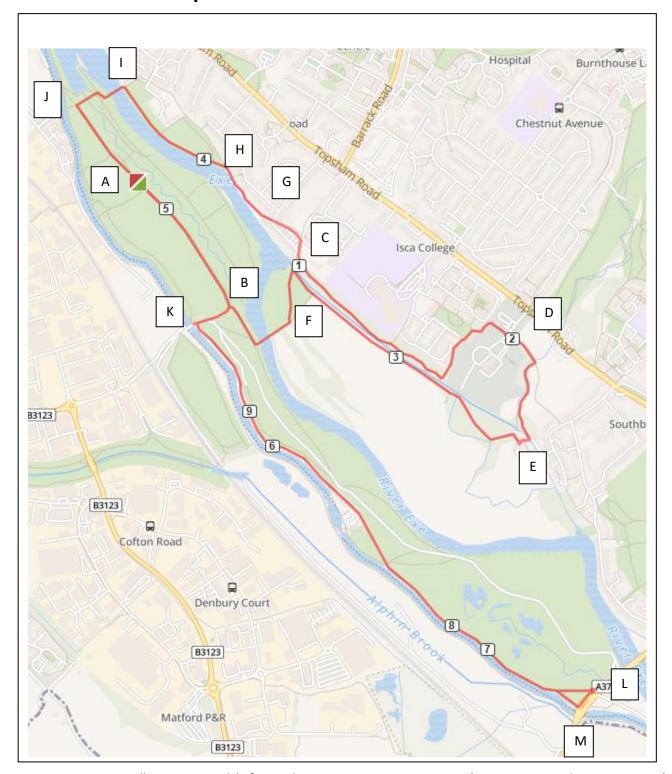

## FC10k 2020 - Proposed Route

- Start at A allow approx. 0.3k before path narrows at B. Continue to C, D (crosses entry road to Crematorium), E
- Compacted stone path (approx. 0.6 miles) between E and F good for running, but not a "tarmac, concrete or paved" surface. Continue to G
- Road crossing (Salmonpool Lane) at G needs approval from Police / Highways
- Narrow section (limited opportunities for overtaking) between G and H. Continue to I, J, K, L
- Short section of highway (pavement) between L and M (replaces former section along Bridge Road)
- Continue via M, K (N.B. two-way traffic), to finish at A (close to start adjust to make exactly 10k)